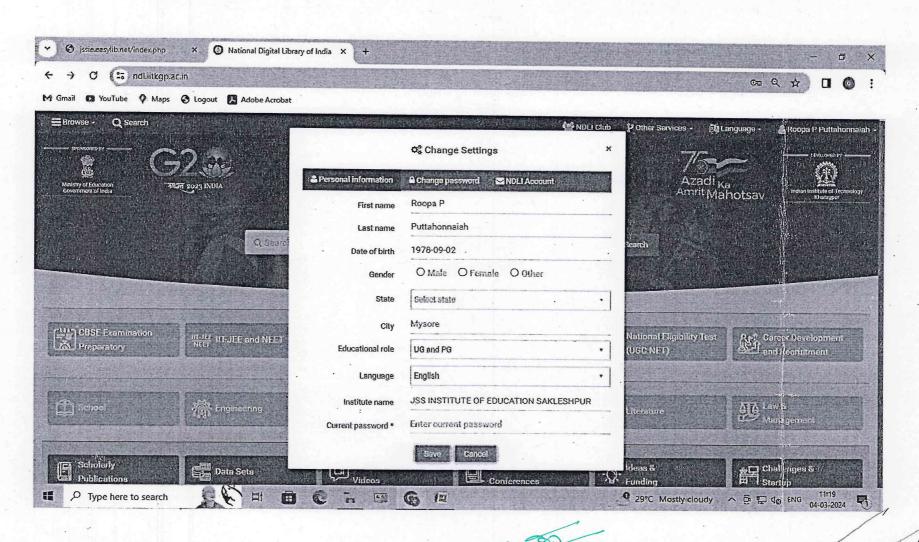

## National Digital Library of India (NDL) - One Library All of India

Website Address: <a href="https://ndl.iitkgp.ac.in/">https://ndl.iitkgp.ac.in/</a>

Registration Date: 22 January 2024

Login Email id: libraryjssioe@gmail.com