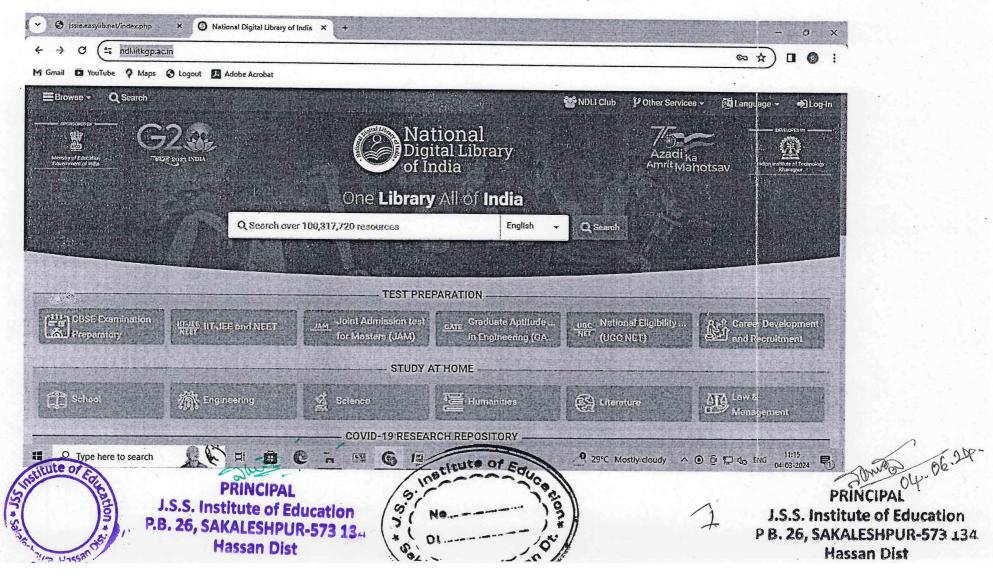

## National Digital Library of India (NDL) - One Library All of India

Website Address: <a href="https://ndl.iitkgp.ac.in/">https://ndl.iitkgp.ac.in/</a>

Registration Date: 22 January 2024

Login Email id: libraryjssioe@gmail.com

Password: Library@2024

PRINCIPAL
J.S.S. Institute of Education
P.B. 26, SAKALESHPUR-573 134
Hassan Dist

PRINCIPAL

J.S.S. Institute of Education

J.S.S. Institute of Education
P.B. 26, SAKALESHPUR-573 13/
Hassan Dist