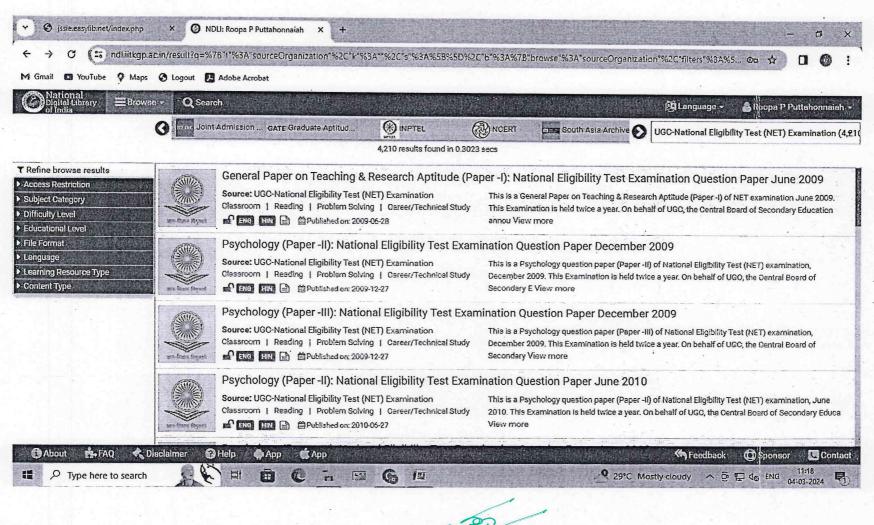

## National Digital Library of India (NDL) - One Library All of India

Website Address: <a href="https://ndl.iitkgp.ac.in/">https://ndl.iitkgp.ac.in/</a>

Registration Date: 22 January 2024

Login Email id: libraryjssioe@gmail.com