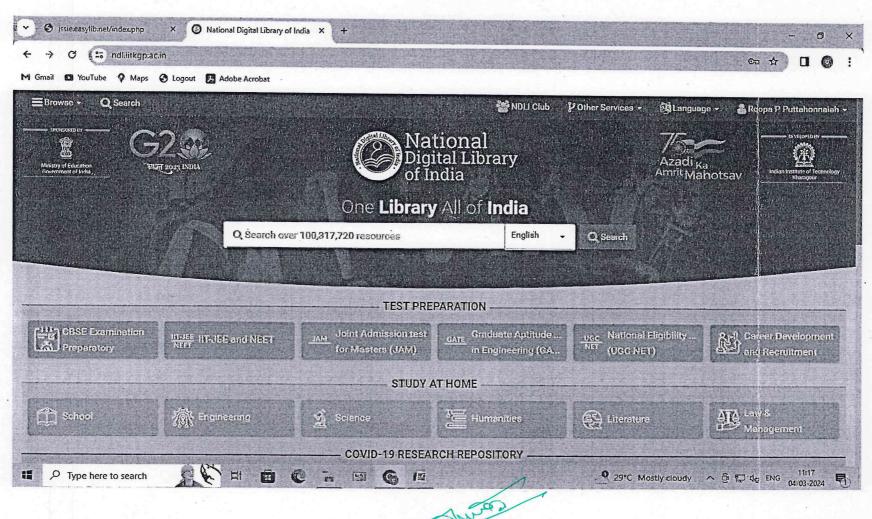

## National Digital Library of India (NDL) - One Library All of India

Website Address: <a href="https://ndl.iitkgp.ac.in/">https://ndl.iitkgp.ac.in/</a>

Registration Date: 22 January 2024

Login Email id: libraryjssioe@gmail.com

Password: Library@2024

PRINCIPAL
J.S.S. Institute of Education
P.B. 26, SAKALESHPUR-573 134
Hassan Dist

PRINCIPAL

J.S.S. Institute of Education

J.S.S. Institute of Education
P.B. 26, SAKALESHPUR-573 13/
Hassan Dist