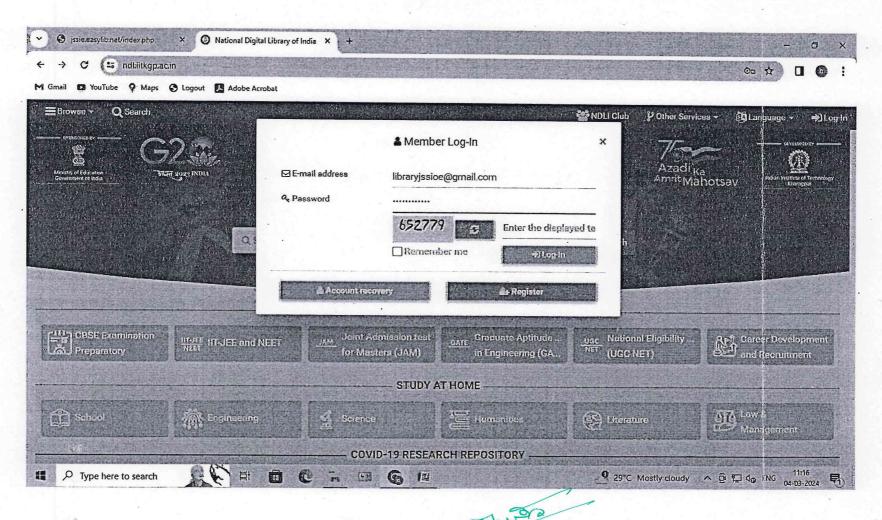

## National Digital Library of India (NDL) - One Library All of India

Website Address: <a href="https://ndl.iitkgp.ac.in/">https://ndl.iitkgp.ac.in/</a>

Registration Date: 22 January 2024

Login Email id: libraryjssioe@gmail.com

Password: Library@2024

PRINCIPAL
J.S.S. Institute of Education
P.B. 26, SAKALESHPUR-573 134
Hassan Dist

PRINCIPAL

J.S.S. Institute of Education

J.S.S. Institute of Education
P.B. 26, SAKALESHPUR-573 13/
Hassan Dist